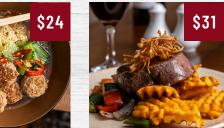

### ASIAN PORK BALLS \$24 with warm chicken broth served with egg noodles,

bok choy & topped with fresh chilli

# OFF THE GRILL 🛱

| 400GM RIB SIRLOIN (GF)      | \$41 |
|-----------------------------|------|
| 250GM RUMP STEAK (GF)       | \$35 |
| GRILLED CHICKEN BREAST (GF) | \$29 |

topped with bacon, swiss cheese & fresh tomato salsa

#### ITEMS FROM THE GRILL SERVED WITH YOUR CHOICE OF ANY TWO SIDES

\$31

\$29

\$31